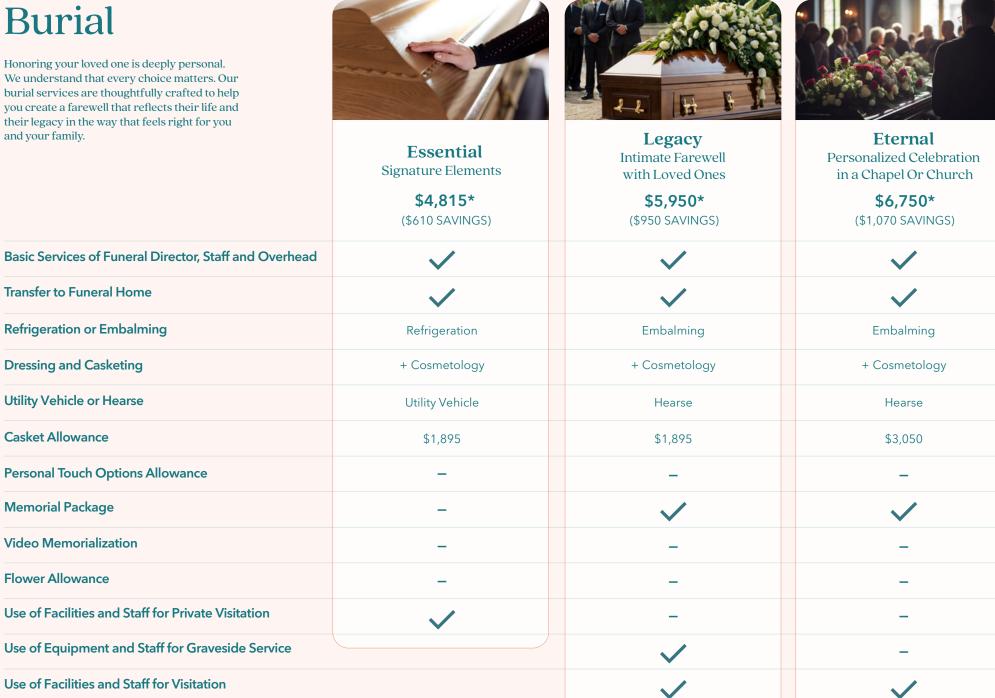

# Burial

Honoring your loved one is deeply personal. We understand that every choice matters. Our burial services are thoughtfully crafted to help you create a farewell that reflects their life and their legacy in the way that feels right for you and your family.